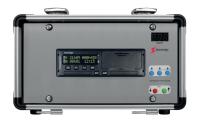

## **FLEET TRAINING KITS**

Deliver hands-on training with these tachograph training cases. The cases are configured with your choice of either one or two tachographs offering you both flexibility and customisation.

Fleet Training Kit Single Stoneridge P/N - 9810/003

Fleet Training Kit Single VD0 P/N - 9810/013

Fleet Training Kit Dual P/N - 9810/004

## **Features**

Simple to use. Set the speed and switch settings.

Your choice of tachograph. VDO, Stoneridge or any training tachograph in the market! Your choice.

**Robust, light and portable.** When not in use the power supply is stored away safely and securely in the detachable case lid.

Everything is included. Tachograph, training driver card, training company card and power supply.