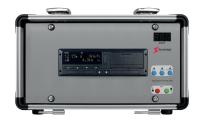

## **FLEET TRAINING KITS**

Deliver hands-on training with these tachograph training cases. The cases are configured with your choice of either one or two tachographs offering you both flexibility and customisation.

Fleet Training Kit Single Stoneridge P/N - 9810/003

Fleet Training Kit Single VD0 P/N - 9810/013

Fleet Training Kit Dual P/N - 9810/004

## **Features**

Simple to use. Set the speed and switch settings.

Your choice of tachograph. VDO, Stoneridge or any training tachograph in the market! Your choice.

**Robust, light and portable.** When not in use the power supply is stored away safely and securely in the detachable case lid.

Everything is included. Tachograph, training driver card, training company card and power supply.